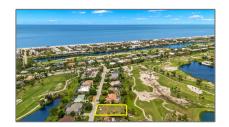

# Vacant land

0 Sqft - 717 Birdie View Pt, Sanibel, Florida 33957

#### Features

√ View:

Golf course

Latitude: **N26° 26' 18.2''** 