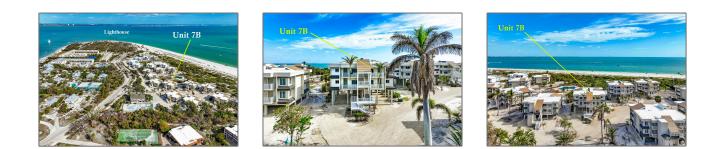

# Condo

1,080 Sqft - 255 Periwinkle Way, Sanibel, Florida 33957

### Basic **Details**

| Property Type:  | Condo      |  |
|-----------------|------------|--|
| Listing Type:   | For Sale   |  |
| Listing ID:     | 2240328    |  |
| Price:          | \$960,000  |  |
| Bedrooms:       | 2          |  |
| Bathrooms:      | 2          |  |
| Half Bathrooms: | 0          |  |
| Square Footage: | 1,080 Sqft |  |
| Year Built:     | 1996       |  |
| Lot Area:       | 0 Acre     |  |
| Country:        | US         |  |
| State:          | FL         |  |
| County:         | Lee County |  |
| City:           | Sanibel    |  |
| Subdivision:    | FL         |  |
| Zipcode:        | 33957      |  |
|                 |            |  |