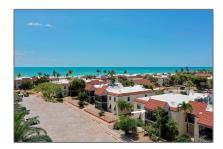

# Condo

1,022 Sqft - 845 E Gulf Dr, Sanibel, Florida 33957









#### Basic Details

| Property Type:  | Condo      |  |
|-----------------|------------|--|
| Listing Type:   | For Sale   |  |
| Listing ID:     | 2240401    |  |
| Price:          | \$799,000  |  |
| Bedrooms:       | 2          |  |
| Bathrooms:      | 2          |  |
| Half Bathrooms: | 0          |  |
| Square Footage: | 1,022 Sqft |  |
| Year Built:     | 1974       |  |
| Lot Area:       | 0 Acre     |  |
| Country:        | US         |  |
| State:          | FL         |  |
| County:         | Lee County |  |
| City:           | Sanibel    |  |
| Subdivision:    | FL         |  |
| Zipcode:        | 33957      |  |
|                 |            |  |

### Address Map

| Street:        | E Gulf Dr |
|----------------|-----------|
| Street Number: | 845       |
| Floor Number: