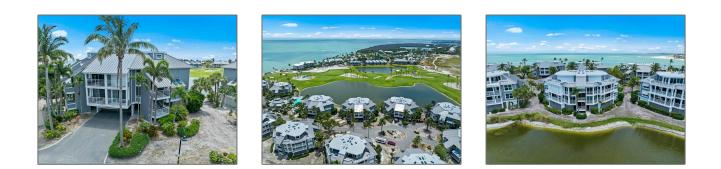

# Condo

2,100 Sqft - 1655 Lands End Vlg, Captiva, Florida 33924

### Features

| <br>Heating System: | Central Heat                              |
|---------------------|-------------------------------------------|
| <br>Cooling System: | Ceiling Fan(s), Central<br>Air/cooling    |
| <br>View:           | Golf course, Part gulf<br>view, Bay, Lake |
| <br>Parking:        | Under bldg, Guest,<br>Assigned            |
| <br>Furnished:      | Fully Furnished,<br>Exceptions            |