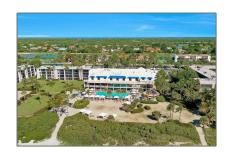

# Condo

1,623 Sqft - 1501 Middle Gulf Dr, Sanibel, Florida 33957

### Basic Details

| Property Type:  | Condo       |  |
|-----------------|-------------|--|
| Listing Type:   | For Sale    |  |
| Listing ID:     | 2240487     |  |
| Price:          | \$1,395,000 |  |
| Bedrooms:       | 3           |  |
| Bathrooms:      | 2           |  |
| Half Bathrooms: | 0           |  |
| Square Footage: | 1,623 Sqft  |  |
| Year Built:     | 1975        |  |
| Lot Area:       | 0 Acre      |  |
| Country:        | US          |  |
| State:          | FL          |  |
| County:         | Lee County  |  |
| City:           | Sanibel     |  |
| Subdivision:    | FL          |  |
| Zipcode:        | 33957       |  |

### Features

| √ Heating System: | Central Heat                        |
|-------------------|-------------------------------------|
| ✓ Cooling System: | Ceiling Fan(s), Central Air/cooling |
| √ View:           | Direct gulf, Lawn/garden            |
| √ Parking:        | Under bldg, Assigned                |
| √ Furnished:      | Unfurnished                         |
|                   |                                     |