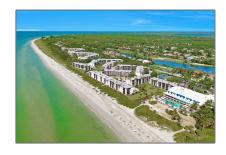

# Condo

1,623 Sqft - 1501 Middle Gulf Dr, Sanibel, Florida 33957

### Basic Details

| Property Type:  | Condo       |  |
|-----------------|-------------|--|
| Listing Type:   | For Sale    |  |
| Listing ID:     | 2240487     |  |
| Price:          | \$1,395,000 |  |
| Bedrooms:       | 3           |  |
| Bathrooms:      | 2           |  |
| Half Bathrooms: | 0           |  |
| Square Footage: | 1,623 Sqft  |  |
| Year Built:     | 1975        |  |
| Lot Area:       | 0 Acre      |  |
| Country:        | US          |  |
| State:          | FL          |  |
| County:         | Lee County  |  |
| City:           | Sanibel     |  |
| Subdivision:    | FL          |  |
| Zipcode:        | 33957       |  |

### Features

| √ Heating System: | Central Heat                        |
|-------------------|-------------------------------------|
| ✓ Cooling System: | Ceiling Fan(s), Central Air/cooling |
| √ View:           | Direct gulf, Lawn/garden            |
| √ Parking:        | Under bldg, Assigned                |
| √ Furnished:      | Unfurnished                         |
|                   |                                     |