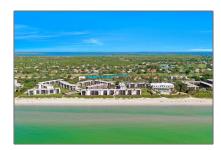

# Condo

1,623 Sqft - 1501 Middle Gulf Dr, Sanibel, Florida 33957

### Basic Details

| Property Type:  | Condo       |  |
|-----------------|-------------|--|
| Listing Type:   | For Sale    |  |
| Listing ID:     | 2240487     |  |
| Price:          | \$1,395,000 |  |
| Bedrooms:       | 3           |  |
| Bathrooms:      | 2           |  |
| Half Bathrooms: | 0           |  |
| Square Footage: | 1,623 Sqft  |  |
| Year Built:     | 1975        |  |
| Lot Area:       | 0 Acre      |  |
| Country:        | US          |  |
| State:          | FL          |  |
| County:         | Lee County  |  |
| City:           | Sanibel     |  |
| Subdivision:    | FL          |  |
| Zipcode:        | 33957       |  |