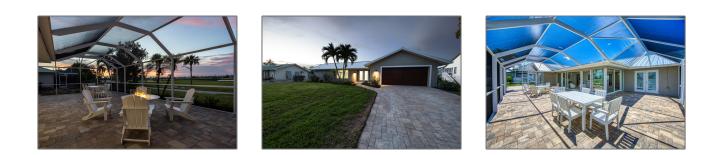

# Residential

3,632 Sqft - 1073 Sand Castle Rd, Sanibel, Florida 33957

Features

### **Basic Details**

| Property Type:  | Residential |  |
|-----------------|-------------|--|
| Listing Type:   | For Sale    |  |
| Listing ID:     | 2240515     |  |
| Price:          | \$1,247,007 |  |
| Bedrooms:       | 3           |  |
| Bathrooms:      | 2           |  |
| Half Bathrooms: | 0           |  |
| Square Footage: | 3,632 Sqft  |  |
| Year Built:     | 1979        |  |
| Lot Area:       | 0.29 Acre   |  |
| Country:        | US          |  |
| State:          | FL          |  |
| County:         | Lee County  |  |
| City:           | Sanibel     |  |
| Subdivision:    | FL          |  |
| Zipcode:        | 33957       |  |
|                 |             |  |

#### Heating System: $\sqrt{}$ Central Heat Cooling System: $\sqrt{}$ Ceiling Fan(s), Central Air/cooling View: $\sqrt{}$ Golf course, Lake Roof Deck: ~ Metal Parking: ~ Double garage Furnished: $\sqrt{}$ Fully Furnished