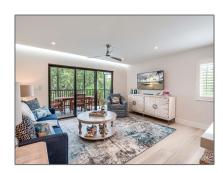

# Condo

683 Sqft - 3120 Tennis Villas, Captiva, Florida 33924

#### Basic Details

| Property Type:  | Condo      |  |
|-----------------|------------|--|
| Listing Type:   | For Sale   |  |
| Listing ID:     | 2240528    |  |
| Price:          | \$450,000  |  |
| Bedrooms:       | 1          |  |
| Bathrooms:      | 1          |  |
| Half Bathrooms: | 0          |  |
| Square Footage: | 683 Sqft   |  |
| Year Built:     | 1978       |  |
| Lot Area:       | 0 Acre     |  |
| Country:        | US         |  |
| State:          | FL         |  |
| County:         | Lee County |  |
| City:           | Captiva    |  |
| Zipcode:        | 33924      |  |