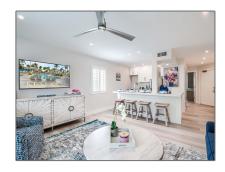

# Condo

683 Sqft - 3120 Tennis Villas, Captiva, Florida 33924

#### Basic Details

| Property Type:  | Condo      |  |
|-----------------|------------|--|
| Listing Type:   | For Sale   |  |
| Listing ID:     | 2240528    |  |
| Price:          | \$450,000  |  |
| Bedrooms:       | 1          |  |
| Bathrooms:      | 1          |  |
| Half Bathrooms: | 0          |  |
| Square Footage: | 683 Sqft   |  |
| Year Built:     | 1978       |  |
| Lot Area:       | 0 Acre     |  |
| Country:        | US         |  |
| State:          | FL         |  |
| County:         | Lee County |  |
| City:           | Captiva    |  |
| Zipcode:        | 33924      |  |