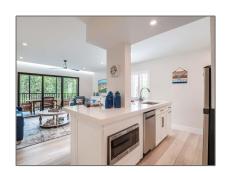

# Condo

683 Sqft - 3120 Tennis Villas, Captiva, Florida 33924

#### Basic Details

| Property Type:  | Condo      |  |
|-----------------|------------|--|
| Listing Type:   | For Sale   |  |
| Listing ID:     | 2240528    |  |
| Price:          | \$450,000  |  |
| Bedrooms:       | 1          |  |
| Bathrooms:      | 1          |  |
| Half Bathrooms: | 0          |  |
| Square Footage: | 683 Sqft   |  |
| Year Built:     | 1978       |  |
| Lot Area:       | 0 Acre     |  |
| Country:        | US         |  |
| State:          | FL         |  |
| County:         | Lee County |  |
| City:           | Captiva    |  |
| Zipcode:        | 33924      |  |