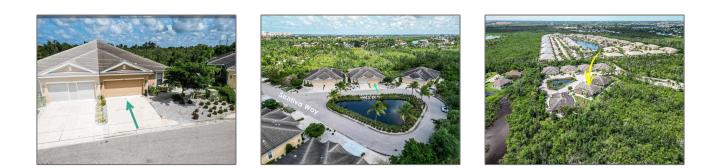

# Condo

2,142 Sqft - 10408 Santiva Way, Fort Myers, Florida 33908

### Address Map

| Street:        | Santiva Way |
|----------------|-------------|
| Street Number: | 10408       |

| Floor Number: | 0               |
|---------------|-----------------|
| Longitude:    | W82° 4' 32.2''  |
| Latitude:     | N26° 31' 54.4'' |