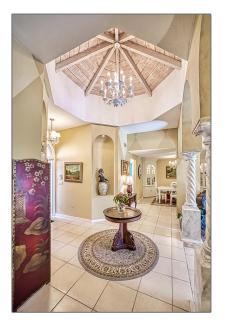

# Condo

1,870 Sqft - 1414 Thistledown Way, Fort Myers, Florida 33901

#### Basic **Details**

| Property Type:  | Condo      |  |
|-----------------|------------|--|
| Listing Type:   | For Sale   |  |
| Listing ID:     | 2240580    |  |
| Price:          | \$529,000  |  |
| Bedrooms:       | 3          |  |
| Bathrooms:      | 3          |  |
| Half Bathrooms: | 0          |  |
| Square Footage: | 1,870 Sqft |  |
| Year Built:     | 1985       |  |
| Lot Area:       | 0 Acre     |  |
| Country:        | US         |  |
| State:          | FL         |  |
| County:         | Lee County |  |
| City:           | Fort Myers |  |
| Subdivision:    | FL         |  |
|                 |            |  |