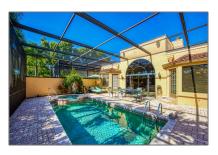

# Condo

1,870 Sqft - 1414 Thistledown Way, Fort Myers, Florida 33901

#### Basic **Details**

| Property Type:  | Condo      |  |
|-----------------|------------|--|
| Listing Type:   | For Sale   |  |
| Listing ID:     | 2240580    |  |
| Price:          | \$529,000  |  |
| Bedrooms:       | 3          |  |
| Bathrooms:      | 3          |  |
| Half Bathrooms: | 0          |  |
| Square Footage: | 1,870 Sqft |  |
| Year Built:     | 1985       |  |
| Lot Area:       | 0 Acre     |  |
| Country:        | US         |  |
| State:          | FL         |  |
| County:         | Lee County |  |
| City:           | Fort Myers |  |
| Subdivision:    | FL         |  |
|                 |            |  |