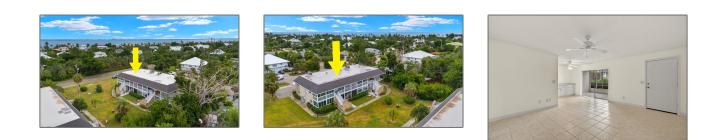

# Condo

980 Sqft - 561 Periwinkle Way, Sanibel, Florida 33957

#### Basic Details

| Property Type:  | Condo      |  |
|-----------------|------------|--|
| Listing Type:   | For Sale   |  |
| Listing ID:     | 2240599    |  |
| Price:          | \$315,000  |  |
| Bedrooms:       | 2          |  |
| Bathrooms:      | 1          |  |
| Half Bathrooms: | 1          |  |
| Square Footage: | 980 Sqft   |  |
| Year Built:     | 1972       |  |
| Lot Area:       | 0 Acre     |  |
| Country:        | US         |  |
| State:          | FL         |  |
| County:         | Lee County |  |
| City:           | Sanibel    |  |
| Subdivision:    | FL         |  |
| Zipcode:        | 33957      |  |
|                 |            |  |