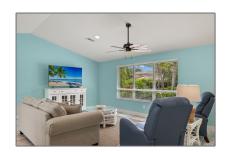

# Residential

3,351 Sqft - 1002 Kings Crown Dr, Sanibel, Florida 33957









### Basic Details

| Property Type:  | Residential      |  |
|-----------------|------------------|--|
| Listing Type:   | For Sale         |  |
| Listing ID:     | 2240611          |  |
| Price:          | \$1,495,000      |  |
| Bedrooms:       | 3                |  |
| Bathrooms:      | 2                |  |
| Half Bathrooms: | 0                |  |
| Square Footage: | 3,351 Sqft       |  |
| Year Built:     | 1979             |  |
| Lot Area:       | <b>0.25 Acre</b> |  |
| Country:        | US               |  |
| State:          | FL               |  |
| County:         | Lee County       |  |
| City:           | Sanibel          |  |
| Subdivision:    | FL               |  |
| Zipcode:        | 33957            |  |

## Address Map

| Street:        | Kings Crown Dr |
|-----------