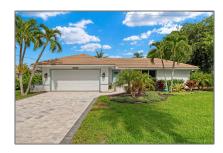

# Residential

3,351 Sqft - 1002 Kings Crown Dr, Sanibel, Florida 33957









### Basic Details

| Property Type:  | Residential      |  |
|-----------------|------------------|--|
| Listing Type:   | For Sale         |  |
| Listing ID:     | 2240611          |  |
| Price:          | \$1,495,000      |  |
| Bedrooms:       | 3                |  |
| Bathrooms:      | 2                |  |
| Half Bathrooms: | 0                |  |
| Square Footage: | 3,351 Sqft       |  |
| Year Built:     | 1979             |  |
| Lot Area:       | <b>0.25 Acre</b> |  |
| Country:        | US               |  |
| State:          | FL               |  |
| County:         | Lee County       |  |
| City:           | Sanibel          |  |
| Subdivision:    | FL               |  |
| Zipcode:        | 33957            |  |

## Address Map

| Street:        | Kings Crown Dr |
|---------