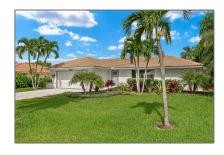

# Residential

3,351 Sqft - 1002 Kings Crown Dr, Sanibel, Florida 33957









### Basic Details

| Property Type:  | Residential      |  |
|-----------------|------------------|--|
| Listing Type:   | For Sale         |  |
| Listing ID:     | 2240611          |  |
| Price:          | \$1,495,000      |  |
| Bedrooms:       | 3                |  |
| Bathrooms:      | 2                |  |
| Half Bathrooms: | 0                |  |
| Square Footage: | 3,351 Sqft       |  |
| Year Built:     | 1979             |  |
| Lot Area:       | <b>0.25 Acre</b> |  |
| Country:        | US               |  |
| State:          | FL               |  |
| County:         | Lee County       |  |
| City:           | Sanibel          |  |
| Subdivision:    | FL               |  |
| Zipcode:        | 33957            |  |

## Address Map

| Street:        | Kings Crown Dr |
|-------