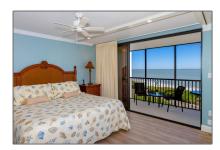

### Basic Details

| Property Type:  | Condo      |  |
|-----------------|------------|--|
| Listing Type:   | For Sale   |  |
| Listing ID:     | 2240641    |  |
| Price:          | \$740,000  |  |
| Bedrooms:       | 1          |  |
| Bathrooms:      | 1          |  |
| Half Bathrooms: | 0          |  |
| Square Footage: | 928 Sqft   |  |
| Year Built:     | 1974       |  |
| Lot Area:       | 0 Acre     |  |
| Country:        | US         |  |
| State:          | FL         |  |
| County:         | Lee County |  |
| City:           | Sanibel    |  |
| Subdivision:    | FL         |  |
| Zipcode:        | 33957      |  |