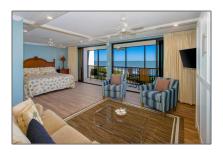

### Basic Details

| Property Type:  | Condo      |  |
|-----------------|------------|--|
| Listing Type:   | For Sale   |  |
| Listing ID:     | 2240641    |  |
| Price:          | \$740,000  |  |
| Bedrooms:       | 1          |  |
| Bathrooms:      | 1          |  |
| Half Bathrooms: | 0          |  |
| Square Footage: | 928 Sqft   |  |
| Year Built:     | 1974       |  |
| Lot Area:       | 0 Acre     |  |
| Country:        | US         |  |
| State:          | FL         |  |
| County:         | Lee County |  |
| City:           | Sanibel    |  |
| Subdivision:    | FL         |  |
| Zipcode:        | 33957      |  |