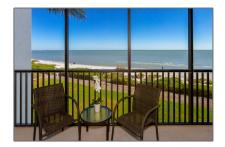

### Features

| √ Heating System: | Central Heat                           |
|-------------------|----------------------------------------|
| √ Cooling System: | Ceiling Fan(s), Central<br>Air/cooling |
| √ View:           | Direct gulf                            |
| √ Parking:        | Open                                   |
| √ Furnished:      | Unfurnished                            |