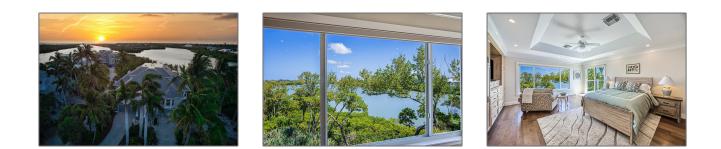

# Residential

4,811 Sqft - 5422 Shearwater Dr, Sanibel, Florida 33957

#### Basic **Details**

| Property Type:  | Residential |  |
|-----------------|-------------|--|
| Listing Type:   | For Sale    |  |
| Listing ID:     | 2240672     |  |
| Price:          | \$1,337,007 |  |
| Bedrooms:       | 3           |  |
| Bathrooms:      | 2           |  |
| Half Bathrooms: | 1           |  |
| Square Footage: | 4,811 Sqft  |  |
| Year Built:     | 2001        |  |
| Lot Area:       | 0.08 Acre   |  |
| Country:        | US          |  |
| State:          | FL          |  |
| County:         | Lee County  |  |
| City:           | Sanibel     |  |
| Subdivision:    | FL          |  |
| Zipcode:        | 33957       |  |
|                 |             |  |

### Features

| $\checkmark$ Heating System: | Central Heat                                            |
|------------------------------|---------------------------------------------------------|
| $\checkmark$ Cooling System: | Ceiling Fan(s), Central<br>Air/cooling                  |
| √ View:                      | Bayou, See Remarks                                      |
| Roof Deck:                   | Metal                                                   |
| √ Parking:                   | Auto garage opener(s),<br>Double garage, See<br>Remarks |
| Furnished:                   | Fully Furnished,<br>Exceptions                          |