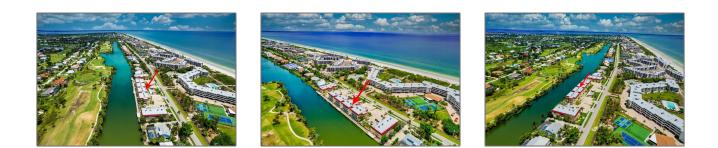

# Condo

1,200 Sqft - 1610 Middle Gulf Dr, Sanibel, Florida 33957





#### Basic **Details**

| Property Type:  | Condo      |  |
|-----------------|------------|--|
| Listing Type:   | For Sale   |  |
| Listing ID:     | 2240684    |  |
| Price:          | \$625,000  |  |
| Bedrooms:       | 2          |  |
| Bathrooms:      | 2          |  |
| Half Bathrooms: | 0          |  |
| Square Footage: | 1,200 Sqft |  |
| Year Built:     | 1975       |  |
| Lot Area:       | 0 Acre     |  |
| Country:        | US         |  |
| State:          | FL         |  |
| County:         | Lee County |  |
| City:           | Sanibel    |  |
| Subdivision:    | FL         |  |
| Zipcode:        | 33957      |  |
|                 |            |  |

### Features

| √ Heating System:       | Heat Pump                      |
|-------------------------|-----------------------