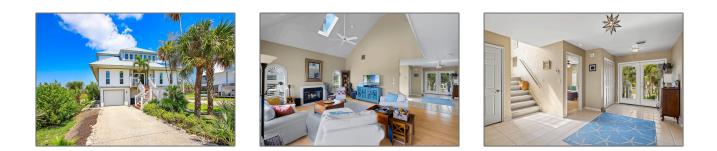

# Residential

5,359 Sqft - 588 Hideaway Ct, Sanibel, Florida 33957

Features

 $\sqrt{}$ 

 $\sqrt{}$ 

 $\sqrt{}$ 

~

 $\sqrt{}$ 

### **Basic Details**

| Property Type:  | Residential |  |
|-----------------|-------------|--|
| Listing Type:   | For Sale    |  |
| Listing ID:     | 2240688     |  |
| Price:          | \$987,000   |  |
| Bedrooms:       | 3           |  |
| Bathrooms:      | 2           |  |
| Half Bathrooms: | 0           |  |
| Square Footage: | 5,359 Sqft  |  |
| Year Built:     | 1990        |  |
| Lot Area:       | 0.31 Acre   |  |
| Country:        | US          |  |
| State:          | FL          |  |
| County:         | Lee County  |  |
| City:           | Sanibel     |  |
| Subdivision:    | FL          |  |
| Zipcode:        | 33957       |  |
|                 |             |  |

# Heating System:Central HeatCooling System:Ceiling Fan(s), Central<br/>Air/coolingView:SanctuaryRoof Deck:MetalParking:Under bldgFurnished:Unfurnished

## Address Map

| Street:        | Hideaway Ct |
|----------------|-------------|
| Street Number: | 588         |

| Floor Number: | 0               |
|---------------|-----------------|
| Longitude:    | W83° 53' 23.7'' |
| Latitude:     | N26° 26' 3.4''  |