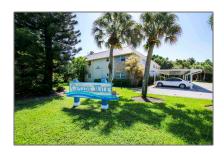

# Condo

638 Sqft - 641 Periwinkle Way, Sanibel, Florida 33957









### Basic Details

| Property Type:  | Condo      |
|-----------------|------------|
| Listing Type:   | For Sale   |
| Listing ID:     | 2240694    |
| Price:          | \$329,000  |
| Bedrooms:       | 1          |
| Bathrooms:      | 1          |
| Half Bathrooms: | 0          |
| Square Footage: | 638 Sqft   |
| Year Built:     | 1970       |
| Lot Area:       | 0 Acre     |
| Country:        | US         |
| State:          | FL         |
| County:         | Lee County |
| City:           | Sanibel    |
| Subdivision:    | FL         |
| Zipcode:        | 33957      |

## Address Map

| Street:        | Periwinkle Way |
|----------------|----------------|
| Street Number: | 641            |

### Features

| $\sqrt{}$ | Heating System: | Central Heat                           |
|--