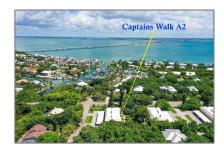

# Condo

638 Sqft - 641 Periwinkle Way, Sanibel, Florida 33957

## Address Map

| Street:        | Periwinkle Way |
|----------------|----------------|
| Street Number: | 641            |