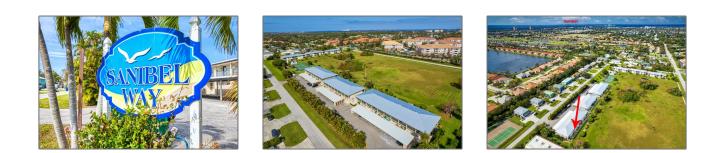

# Condo

1,023 Sqft - 16251 Dublin Cir, Fort Myers, Florida 33908

#### Basic **Details**

| Property Type:  | Condo      |  |
|-----------------|------------|--|
| Listing Type:   | For Sale   |  |
| Listing ID:     | 2240700    |  |
| Price:          | \$230,900  |  |
| Bedrooms:       | 2          |  |
| Bathrooms:      | 2          |  |
| Half Bathrooms: | 0          |  |
| Square Footage: | 1,023 Sqft |  |
| Year Built:     | 1981       |  |
| Lot Area:       | 0 Acre     |  |
| Country:        | US         |  |
| State:          | FL         |  |
| County:         | Lee County |  |
| City:           | Fort Myers |  |
| Subdivision:    | FL         |  |
| Zipcode:        | 33908      |  |
|                 |            |  |

### Address Map

| Street:        | Dublin Cir |
|----------------|------------|
| Street Number: | 16251      |

| Floor Number: | 0               |
|---------------|-----------------|
| Longitude:    | W82° 3' 3.8''   |
| Latitude:     | N26° 30' 27.7'' |