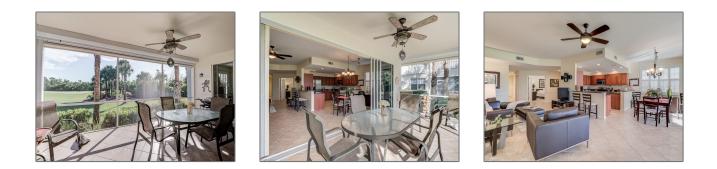

# Condo

2,239 Sqft - 16131 Mount Abbey Way, Fort Myers, Florida 33908

### Features

| <br>Heating System: | Central Heat                           |
|---------------------|----------------------------------------|
| <br>Cooling System: | Ceiling Fan(s), Central<br>Air/cooling |
| <br>View:           | Golf course, Lawn/garden               |
| <br>Parking:        | See Remarks                            |
| <br>Furnished:      | Turn-key                               |