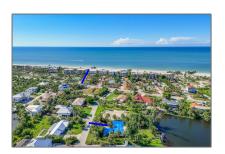

# Residential

1,867 Sqft - 231 Palm Lake Drive, Sanibel, Florida 33957-5601

## Address Map

| Street:        | Palm Lake Drive |
|----------------|-----------------|
| Street Number: | 231             |