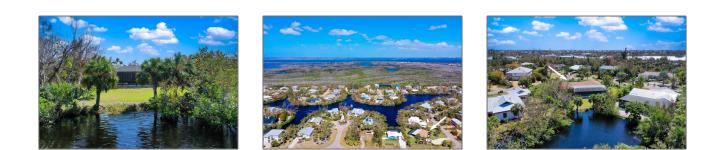

# Residential

3,730 Sqft - 9475 Beverly Ln, Sanibel, Florida 33957

Features

~

### **Basic Details**

| Property Type:  | Residential      |  |
|-----------------|------------------|--|
| Listing Type:   | For Sale         |  |
| Listing ID:     | 2240737          |  |
| Price:          | \$949,000        |  |
| Bedrooms:       | 3                |  |
| Bathrooms:      | 2                |  |
| Half Bathrooms: | 0                |  |
| Square Footage: | 3,730 Sqft       |  |
| Year Built:     | 1978             |  |
| Lot Area:       | <b>0.64 Acre</b> |  |
| Country:        | US               |  |
| State:          | FL               |  |
| County:         | Lee County       |  |
| City:           | Sanibel          |  |
| Subdivision:    | FL               |  |
| Zipcode:        | 33957            |  |
|                 |                  |  |

#### Heating System: $\sqrt{}$ Central Heat Cooling System: $\sqrt{}$ Ceiling Fan(s), Central Air/cooling View: $\sqrt{}$ Lake Roof Deck: See Remarks Parking: ~ Double garage Furnished: $\sqrt{}$ Fully Furnished