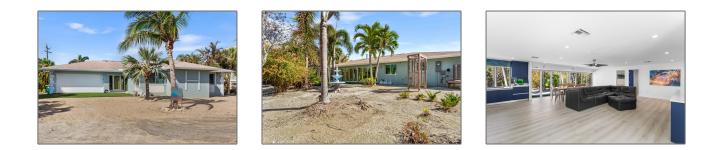

# Residential

2,268 Sqft - 240 Southwinds Dr, Sanibel, Florida 33957

### Basic **Details**

| Property Type:  | Residential |  |
|-----------------|-------------|--|
| Listing Type:   | For Sale    |  |
| Listing ID:     | 2240762     |  |
| Price:          | \$999,000   |  |
| Bedrooms:       | 4           |  |
| Bathrooms:      | 3           |  |
| Half Bathrooms: | 0           |  |
| Square Footage: | 2,268 Sqft  |  |
| Year Built:     | 1972        |  |
| Lot Area:       | 0.27 Acre   |  |
| Country:        | US          |  |
| State:          | FL          |  |
| County:         | Lee County  |  |
| City:           | Sanibel     |  |
| Subdivision:    | FL          |  |
| Zipcode:        | 33957       |  |
|                 |             |  |