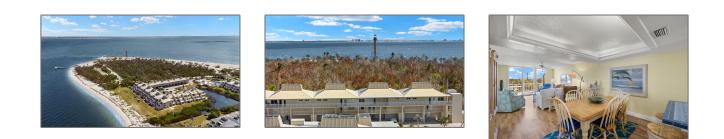

# Condo

2,144 Sqft - 200 Periwinkle Way, Sanibel, Florida 33957

## Basic Details

| Property Type:  | Condo      |  |
|-----------------|------------|--|
| Listing Type:   | For Sale   |  |
| Listing ID:     | 2240771    |  |
| Price:          | \$699,000  |  |
| Bedrooms:       | 2          |  |
| Bathrooms:      | 2          |  |
| Half Bathrooms: | 0          |  |
| Square Footage: | 2,144 Sqft |  |
| Year Built:     | 1976       |  |
| Lot Area:       | 0 Acre     |  |
| Country:        | US         |  |
| State:          | FL         |  |
| County:         | Lee County |  |
| City:           | Sanibel    |  |
| Subdivision:    | FL         |  |
| Zipcode:        | 33957      |  |
|                 |            |  |

#### Features

| <br>Heating System: | Central Heat                           |
|---------------------|----------------------------------------|
| <br>Cooling System: | Ceiling Fan(s), Central<br>Air/cooling |
| <br>View:           | Bay                                    |
| <br>Parking:        | Open                                   |
| <br>Furnished:      | Fully Furnished, Window<br>cov-all     |

## Address Map

| Street:        | Periwinkle Way |
|----------------|----------------|
| Street Number: | 200            |

| Floor Number: | 0               |
|---------------|-----------------|
| Longitude:    | W83° 58' 54.4'' |
| Latitude:     | N26° 27' 6.4''  |