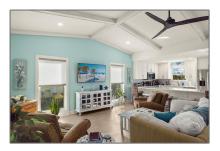

# Residential

3,178 Sqft - 1046 Sand Castle Rd, Sanibel, Florida 33957

Features

 $\sqrt{}$ 

 $\sqrt{}$ 

 $\sqrt{}$ 

~

 $\sqrt{}$ 

# Heating System:Central HeatCooling System:Ceiling Fan(s), Central<br/>Air/coolingView:Lawn/garden, SanctuaryRoof Deck:MetalParking:Double garageFurnished:Fully Furnished