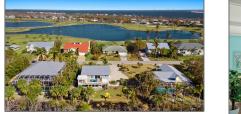

# Residential

3,178 Sqft - 1046 Sand Castle Rd, Sanibel, Florida 33957

Features

 $\sqrt{}$ 

 $\sqrt{}$ 

 $\sqrt{}$ 

~

 $\sqrt{}$ 

### Basic Details

| Property Type:  | Residential |  |
|-----------------|-------------|--|
| Listing Type:   | For Sale    |  |
| Listing ID:     | 2240780     |  |
| Price:          | \$850,000   |  |
| Bedrooms:       | 2           |  |
| Bathrooms:      | 2           |  |
| Half Bathrooms: | 0           |  |
| Square Footage: | 3,178 Sqft  |  |
| Year Built:     | 1979        |  |
| Lot Area:       | 0.26 Acre   |  |
| Country:        | US          |  |
| State:          | FL          |  |
| County:         | Lee County  |  |
| City:           | Sanibel     |  |
| Subdivision:    | FL          |  |
| Zipcode:        | 33957       |  |
|                 |             |  |

## Address Map

| Street:        | Sand Castle Rd |
|----------------|----------------|
| Street Number: | 1046           |

| Floor Number: | 0               |
|---------------|-----------------|
| Longitude:    | W83° 57' 30.4'' |
| Latitude:     | N26° 27' 2.3''  |