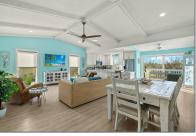

# Residential

3,178 Sqft - 1046 Sand Castle Rd, Sanibel, Florida 33957

Features

 $\sqrt{}$ 

 $\sqrt{}$ 

 $\sqrt{}$ 

~

 $\sqrt{}$ 

# Heating System:Central HeatCooling System:Ceiling Fan(s), Central<br/>Air/coolingView:Lawn/garden, SanctuaryRoof Deck:MetalParking:Double garageFurnished:Fully Furnished