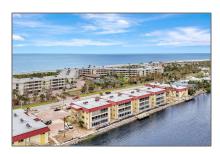

# Condo

1,200 Sqft - 1610 Middle Gulf Dr, Sanibel, Florida 33957

### Basic Details

| Property Type:  | Condo      |  |
|-----------------|------------|--|
| Listing Type:   | For Sale   |  |
| Listing ID:     | 2240786    |  |
| Price:          | \$670,000  |  |
| Bedrooms:       | 2          |  |
| Bathrooms:      | 2          |  |
| Half Bathrooms: | 0          |  |
| Square Footage: | 1,200 Sqft |  |
| Year Built:     | 1975       |  |
| Lot Area:       | 0 Acre     |  |
| Country:        | US         |  |
| State:          | FL         |  |
| County:         | Lee County |  |
| City:           | Sanibel    |  |
| Subdivision:    | FL         |  |
| Zipcode:        | 33957      |  |

### Features

| √ Heating System: | Central Heat                        |
|-------------------|-------------------------------------|
| ✓ Cooling System: | Ceiling Fan(s), Central Air/cooling |
| √ View:           | River                               |
| √ Parking:        | Open                                |
| √ Furnished:      | Fully Furnished,<br>Exceptions      |