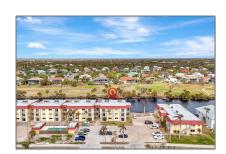

# Condo

1,200 Sqft - 1610 Middle Gulf Dr, Sanibel, Florida 33957

### Basic Details

| Property Type:  | Condo      |  |
|-----------------|------------|--|
| Listing Type:   | For Sale   |  |
| Listing ID:     | 2240786    |  |
| Price:          | \$670,000  |  |
| Bedrooms:       | 2          |  |
| Bathrooms:      | 2          |  |
| Half Bathrooms: | 0          |  |
| Square Footage: | 1,200 Sqft |  |
| Year Built:     | 1975       |  |
| Lot Area:       | 0 Acre     |  |
| Country:        | US         |  |
| State:          | FL         |  |
| County:         | Lee County |  |
| City:           | Sanibel    |  |
| Subdivision:    | FL         |  |
| Zipcode:        | 33957      |  |