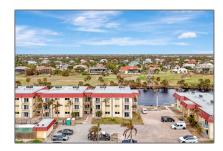

# Condo

1,200 Sqft - 1610 Middle Gulf Dr, Sanibel, Florida 33957

### Basic Details

| Property Type:  | Condo      |  |
|-----------------|------------|--|
| Listing Type:   | For Sale   |  |
| Listing ID:     | 2240786    |  |
| Price:          | \$670,000  |  |
| Bedrooms:       | 2          |  |
| Bathrooms:      | 2          |  |
| Half Bathrooms: | 0          |  |
| Square Footage: | 1,200 Sqft |  |
| Year Built:     | 1975       |  |
| Lot Area:       | 0 Acre     |  |
| Country:        | US         |  |
| State:          | FL         |  |
| County:         | Lee County |  |
| City:           | Sanibel    |  |
| Subdivision:    | FL         |  |
| Zipcode:        | 33957      |  |