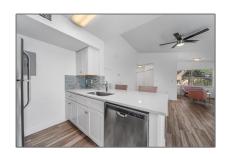

# Condo

1,152 Sqft - 12561 Equestrian Cir, Fort Myers, Florida 33907









### Basic Details

| Property Type:  | Condo      |  |
|-----------------|------------|--|
| Listing Type:   | For Sale   |  |
| Listing ID:     | 2240828    |  |
| Price:          | \$227,000  |  |
| Bedrooms:       | 2          |  |
| Bathrooms:      | 2          |  |
| Half Bathrooms: | 0          |  |
| Square Footage: | 1,152 Sqft |  |
| Year Built:     | 1991       |  |
| Lot Area:       | 0 Acre     |  |
| Country:        | US         |  |
| State:          | FL         |  |
| County:         | Lee County |  |
| City:           | Fort Myers |  |
| Subdivision:    | FL         |  |
| Zipcode:        | 33907      |  |

## Address Map

| Street:        | <b>Equestrian Cir</b> |
|----------------|-----------------------|
| Street Number: | 12561                 |

### Features

| √ He