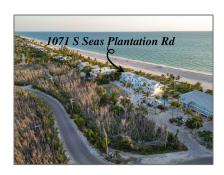

# Residential

 $4,371~\mathrm{Sqft}$  -  $1071~\mathrm{S}$  Seas Plantation Rd, Captiva, Florida 33924

## Address Map

| Street:        | S Seas Plantation<br>Rd |  |
|----------------|-------------------------|--|
| Street Number: | 1071                    |  |