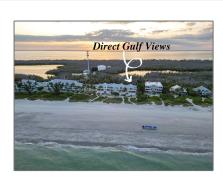

### Features

| $\sqrt{}$ | Heating System: | Central Heat                           |
|-----------|-----------------|----------------------------------------|
| $\sqrt{}$ | Cooling System: | Ceiling Fan(s), Central<br>Air/cooling |
| $\sqrt{}$ | View:           | Direct gulf                            |
| $\sqrt{}$ | Roof Deck:      | Metal                                  |
| $\sqrt{}$ | Parking:        | Under bldg, Double<br>garage           |
| $\sqrt{}$ | Furnished:      | Fully Furnished,<br>Exceptions         |