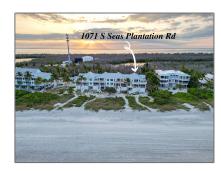

# Residential

 $4,371~\mathrm{Sqft}$  -  $1071~\mathrm{S}$  Seas Plantation Rd, Captiva, Florida 33924

## Address Map

| Street:        | S Seas Plantation<br>Rd |  |
|----------------|-------------------------|--|
| Street Number: | 1071                    |  |